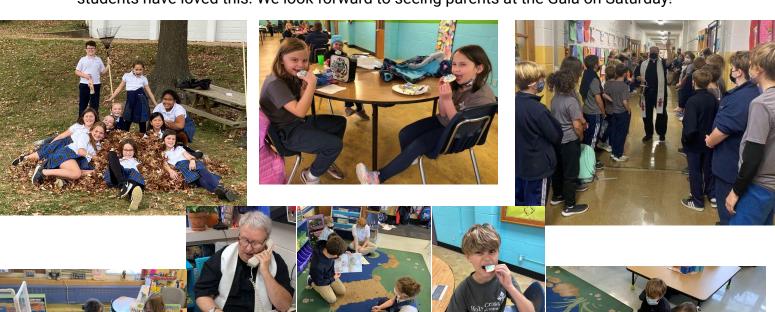

## **Administrators' Note**

Students at the Intermediate campus had some fun raking and playing in the leaves this week. We also celebrated the Feast of Our Lady of Providence with a Blessing of the School and a special treat at lunch. The students were excited to notice that the icing on the cookies was blue for Mary and decided that the sprinkles could represent all the people who love her! At the Primary campus, second grade students gave presentations about saints. First grade and Kindergarten classes have loved welcoming mystery readers to their classrooms. We are also inviting middle school students to come read to Kindergarteners when they get off the bus! Both the Kindergarten and middle school students have loved this. We look forward to seeing parents at the Gala on Saturday!