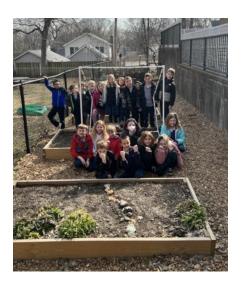

#### **Administrators' Note**

It's been another great week at the Primary campus. Our teachers have been doing a great job of recognizing Lent throughout our daily activities and helping our students recognize Jesus' journey to the cross. Some second graders planted pea seeds to go with the trellis designed by our friends at the Intermediate campus and built by our garden volunteers! Our third graders and kindergarteners had a blast going on their field trip to the Sheldon! At the Intermediate campus, 5th graders put together our care packages for medical workers, and we delivered them to Mercy St. Louis.